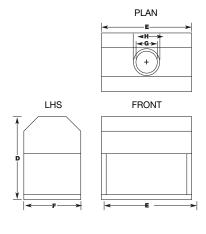

## SPECIFICATIONS & CONSTRUCTION

|     | A   | В    | С   | D   | E   | F   | G   | н   | ı  | J   | K  | NG<br>Mj/h | LP<br>Mj/h | GPO<br>REQ'D | VENTILATION |
|-----|-----|------|-----|-----|-----|-----|-----|-----|----|-----|----|------------|------------|--------------|-------------|
| 850 | 950 | 1000 | 600 | 850 | 950 | 600 | 225 | 275 | 25 | 100 | 25 | 52         | 49         | NO           | 40000mm2    |