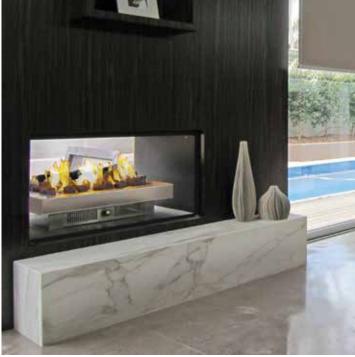

## Double Vision 2014

## Light up two rooms with a see-through fireplace

Our Double Vision gas fireplace is designed for the modern home, with unique styling and simple lines.

This see through fireplace becomes the warm focus of two rooms at once and also has the flexibility of having one or two glass ends, creating an impressive island fire that can be seen from all four sides, bringing a warm ambience to more of your home.

# Double Vision

850

- Conceived, designed, researched, developed and built in Australia
- Decorative
- Conventional or Power flue
- Pebbles or Coals and Logs

- New application
- Traditional or contemporary
- Millivolt ignition
- Natural gas or LPG