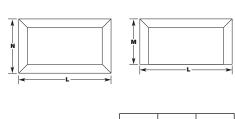

### **TRIMS**

| TRIMS         | L    | М   | N   |  |  |
|---------------|------|-----|-----|--|--|
| DOUBLE VISION | 1043 | 513 | 613 |  |  |

Warranty: Provided your Real Flame Gas Fire is installed by a licensed Gas Fitter in accordance with our Installation Instructions and operated in accordance with our Operating Manual, your Firebox is warranted for ten years and all other parts for one year from date of purchase. Refer to our website or our Installation and Operating Manual for a comprehensive warranty.