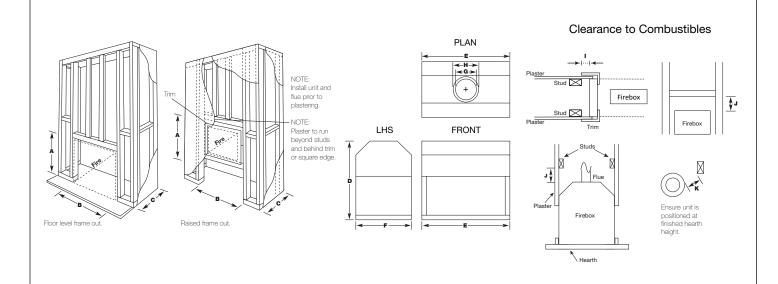

## SPECIFICATIONS & CONSTRUCTION

|     | A   | В    | С   | D   | E   | F   | G   | н   | ı  | J   | K  | NG<br>Mj/h | LP<br>Mj/h | GPO<br>REQ'D | VENTILATION |
|-----|-----|------|-----|-----|-----|-----|-----|-----|----|-----|----|------------|------------|--------------|-------------|
| 850 | 950 | 1000 | 600 | 850 | 950 | 600 | 225 | 275 | 25 | 100 | 25 | 52         | 49         | NO           | 40000mm2    |