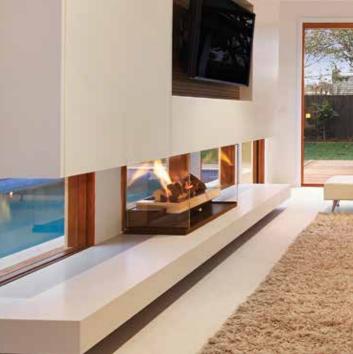

## Double Vision 2014

## Light up two rooms with a see-through fireplace

Our Double Vision gas fireplace is designed for the modern home, with unique styling and simple lines.

This see through fireplace becomes the warm focus of two rooms at once and also has the flexibility of having one or two glass ends, creating an impressive island fire that can be seen from all four sides, bringing a warm ambience to more of your home.

# Double Vision

850

- Conceived, designed, researched, developed and built in Australia
- Decorative
- Conventional or Power flue
- Pebbles or Coals and Logs

- New application
- Traditional or contemporary
- Millivolt ignition
- Natural gas or LPG