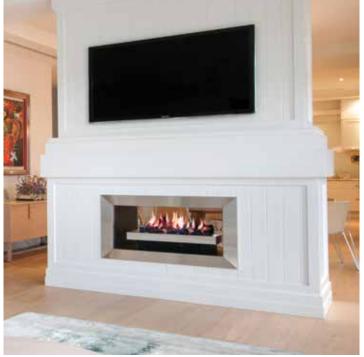

## Double Vision 2014

## Light up two rooms with a see-through fireplace

Our Double Vision gas fireplace is designed for the modern home, with unique styling and simple lines.

This see through fireplace becomes the warm focus of two rooms at once and also has the flexibility of having one or two glass ends, creating an impressive island fire that can be seen from all four sides, bringing a warm ambience to more of your home.

# Double Vision

850

- Conceived, designed, researched, developed and built in Australia
- Decorative
- Conventional or Power flue
- Pebbles or Coals and Logs

- New application
- Traditional or contemporary
- Millivolt ignition
- Natural gas or LPG