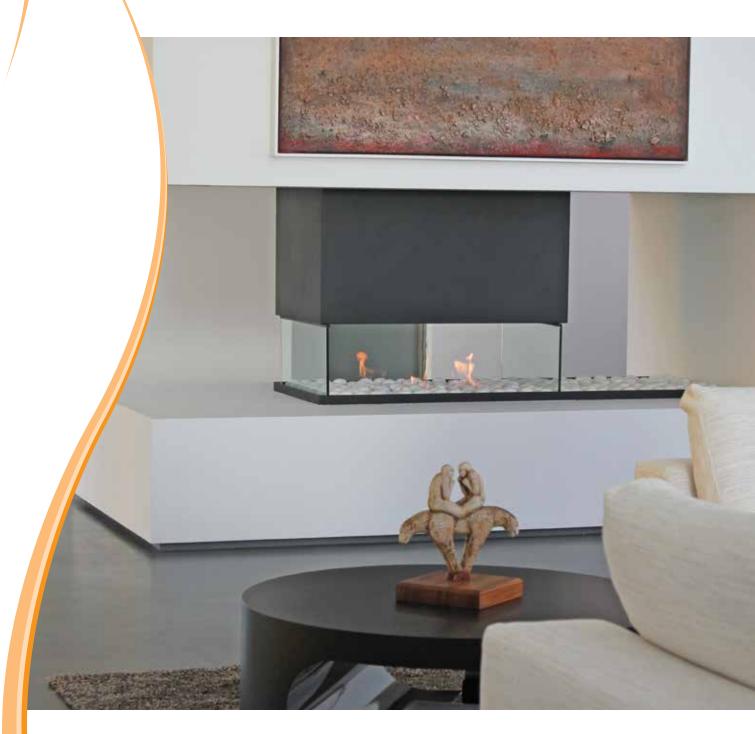

## Double Vision 2014

## Light up two rooms with a see-through fireplace

Our Double Vision gas fireplace is designed for the modern home, with unique styling and simple lines.

This see through fireplace becomes the warm focus of two rooms at once and also has the flexibility of having one or two glass ends, creating an impressive island fire that can be seen from all four sides, bringing a warm ambience to more of your home.

# Double Vision

850

- Conceived, designed, researched, developed and built in Australia
- Decorative
- Conventional or Power flue
- Pebbles or Coals and Logs

- New application
- Traditional or contemporary
- Millivolt ignition
- Natural gas or LPG