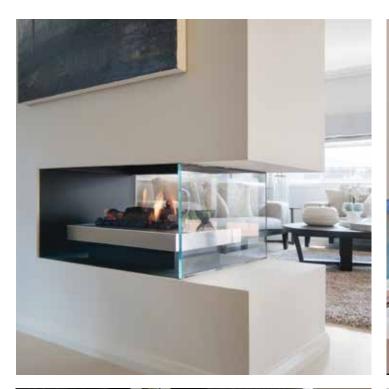

## Double Vision 2014

## Light up two rooms with a see-through fireplace

Our Double Vision gas fireplace is designed for the modern home, with unique styling and simple lines.

This see through fireplace becomes the warm focus of two rooms at once and also has the flexibility of having one or two glass ends, creating an impressive island fire that can be seen from all four sides, bringing a warm ambience to more of your home.

# Double Vision

850

- Conceived, designed, researched, developed and built in Australia
- Decorative
- Conventional or Power flue
- Pebbles or Coals and Logs

- New application
- Traditional or contemporary
- Millivolt ignition
- Natural gas or LPG